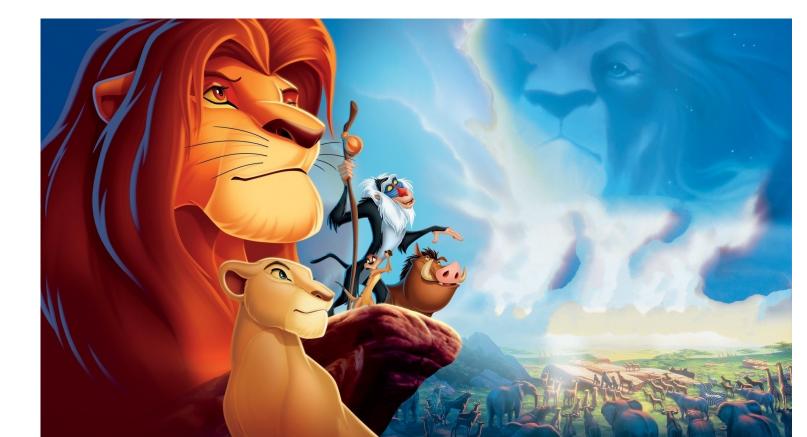

### What a show!!!!!

Thank you Theatrix actors for the WONDERFUL performance such as Gracie as Simba , Samantha Bethell as Zazu, Maya Erceg as Sirabi Julia Ruggeri as Sheila, Aaron Xie as monkey, Emma as Pumba, Sophie as hyena, Makenzie as Timon, Karson as lion, Cassidy as hyena, Mason as hyena Megan as Rafiki, Riley as Moufasa, Gia as Monkey, Daya as Monkey, Mira as hyena, Samara as bird, Ruby as Scar, Miah as hyena, Helen as Monkey, Laura as Hyena, Lola as Nala, Catalina as hyena, Clara as bird, Kate as Hyena, Lia as Bird, Lily as Lion, Kerin as Winki, Madelyne as Bird, Cassandra as bird, Moly as Monkey, Kiassa as Monkey.